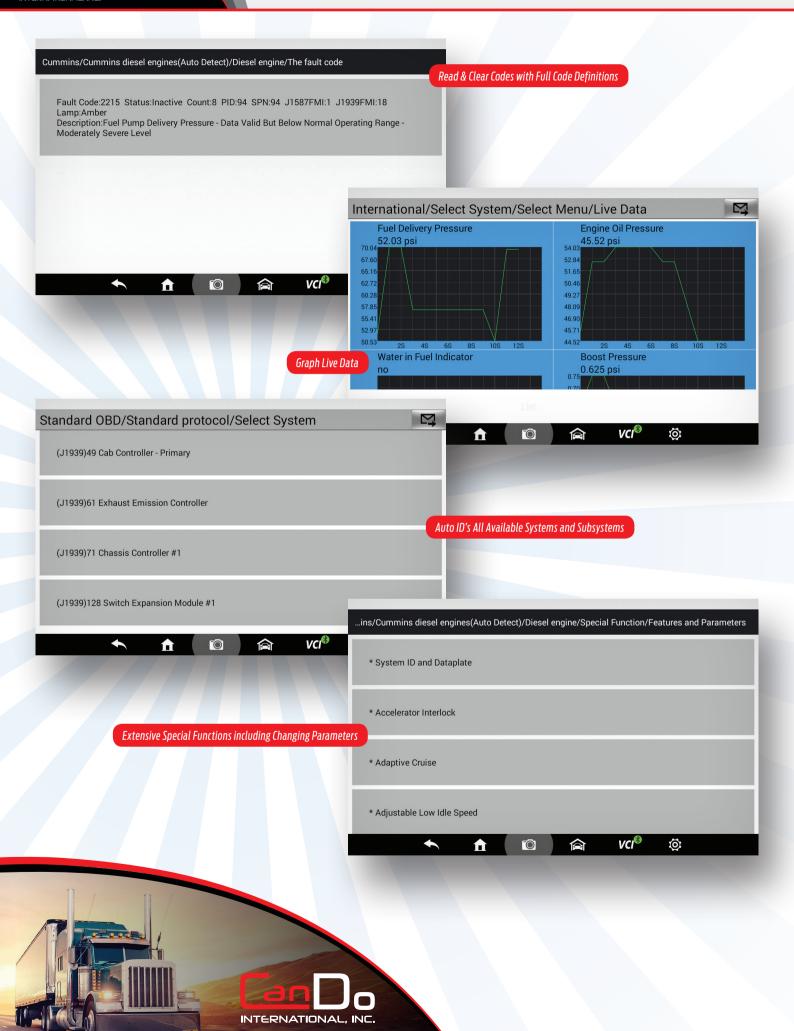

### SPECIAL FUNCTIONS INCLUDE

» Set Parameters

**FULL SUITE OF CONNECTORS INCLUDED** 

- » OEM Level Regeneration
- Injector Coding
- Injector Cut-off
- DPF Resets & Regens
- DPF After-treatment Leak Test & Reset Functions
- EGR Reset on Heavy Trucks and Medium Trucks
- Turbo Charger Calibration & Activation (Required for Turbo Replacement)
- Steering Angle Reset
- VGT Electronic Actuator Installation & Calibration
- Low & Max Vehicle Speed Adjustment
- Idle Speed Adjustment
- Fan Override Test
- Maintenance Reset
- Cylinder Performance test
- SCR Performance test
- SCR/DEF Bi-Directional Controls
- Cooling Fan Override test
- PLUS much more added on a regular basis as part of your software subscription!