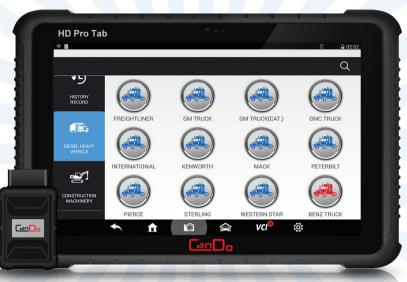

# Truck Scan Tool

Introducing the HD Pro Tab - an open Android. Bluetooth wireless scan tool for Heavy Duty Truck, Agricultural & Industrial applications. The HD Pro Tab is three years in the making, with software developed at the dealership level. This means OE-level functionality without the costly subscription. Perform DPF Regeneration & NOX Resets, Injector Programming, Change and Set Parameters, along with SCR/DEF coverage and full bi-directional controls covering over 60 manufacturers, including John Deere, Komatsu and Volvo. Full Transmission and Brake System coverage is also part of the package. Unlike the competition, the HD Pro Tab boasts a true IP65 rating. It is drop tested and water resistant, with all ports fully sealed from the elements. Screen size is 10.1" IPS and a full suite of connectors accompanies the HD Pro Tab, along with a docking station complete with USB ports.

### **FEATURES & BENEFITS**

Comes with 2 years of free updates!

- Australian Technical Support
- True IP65 Rating, Drop-tested and Water Resistant
- Bluetooth to the Truck
- Open Android Operating System
- Comes with a Full Suite of Connectors (inc CAT)
- 2 Years Free Updates
- Docking Station
- Easy to use with one interface for all manufacturers
- 2 cameras (front and rear)
- Powerful 1.86 GHz Quadcore Processor

#### **BRANDS COVERED**

(more added through updates)

BRAKES: Bendix, Wabco

**ENGINES:** Cummins, Detroit Diesel, Caterpillar, International and Perkins

MEDIUM TRUCK: Mitsubishi, Isuzu, Iveco, Hino, UD

**HEAVYTRUCK:** DAF, Freightliner, International, John Deere, Kenworth, Volvo, Mack, MAN, Mercedes, Peterbilt, Paccar, Scania, Iveco, Renault, Western Star, Sterling - Current